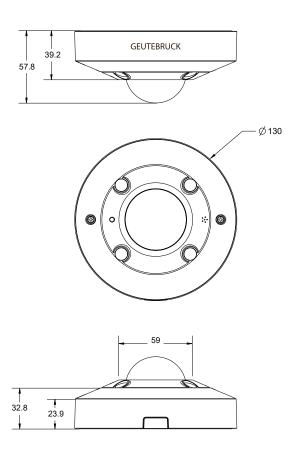

## G-Cam/EHC-4888

| $\ell - \vdash 1$ |       | H L  |     | ( K         |
|-------------------|-------|------|-----|-------------|
| VIII U            | , , , | רונו | \ J | <i>' ''</i> |
|                   |       |      |     |             |

Im Nassen 7-9 | D-53578 Windhagen | Tel. +49 (0)2645 137-0 | Fax-999 E-mail:info@geutebrueck.comWeb:www.geutebrueck.com

|   | Product           | Description          |
|---|-------------------|----------------------|
| 9 | G-Cam/EHC-4888    | IP 12MP 360° Outdoor |
|   | Order No. 5.04720 |                      |