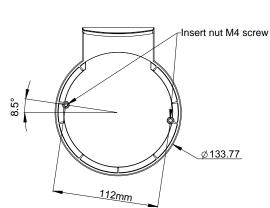

| Description                   |
|-------------------------------|
| Wall mount bracket to mount a |
| fix dome out of the E3 camera |
| series. Recommended only for  |
| indoor usage                  |