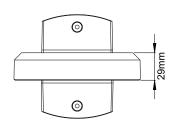

| Description                   |
|-------------------------------|
| Wall mount bracket to mount a |
| fix dome out of the E3 camera |
| series. Recommended only for  |
| indoor usage                  |