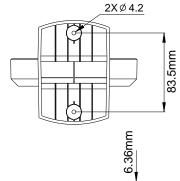

| Description                   |
|-------------------------------|
| Wall mount bracket to mount a |
| fix dome out of the E3 camera |
| series. Recommended only for  |
| indoor usage                  |