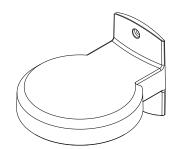

| Description                   |
|-------------------------------|
| Wall mount bracket to mount a |
| fix dome out of the E3 camera |
| series. Recommended only for  |
| indoor usage                  |