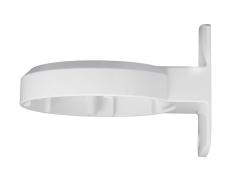

| Description                   |
|-------------------------------|
| Wall mount bracket to mount a |
| fix dome out of the E3 camera |
| series. Recommended only for  |
| indoor usage                  |