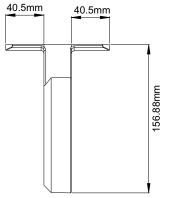

| Description                   |
|-------------------------------|
| Wall mount bracket to mount a |
| fix dome out of the E3 camera |
| series. Recommended only for  |
| indoor usage                  |