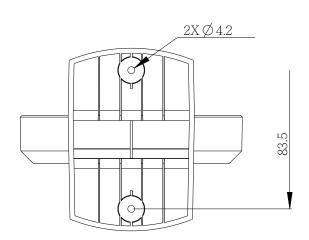

## Description

Wall mount bracket for use with fix domes and hemispherical cameras out of the E3 camera series. Recommended only for indoor usage.

| Processed by | Date       |
|--------------|------------|
| P. Lenzgen   | 16.01.2017 |
|              |            |