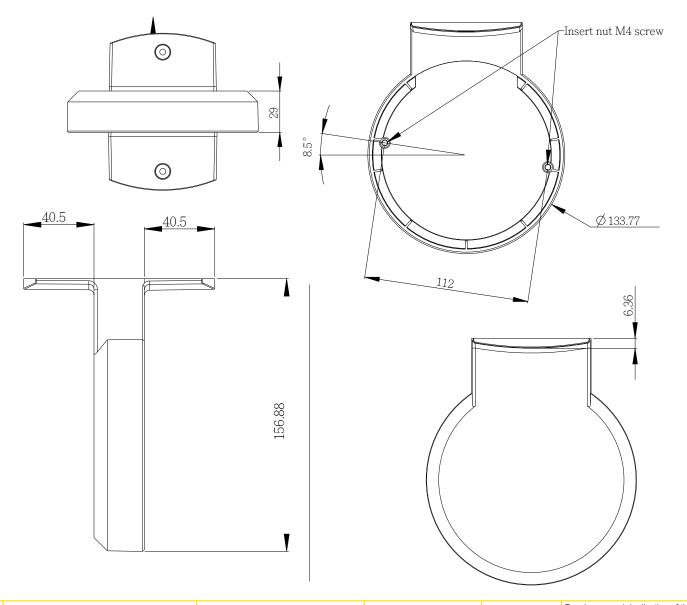

## Description

Wall mount bracket for use with fix domes and hemispherical cameras out of the E3 camera series. Recommended only for indoor usage.

| Processed by | Date       |
|--------------|------------|
| P. Lenzgen   | 16.01.2017 |
|              |            |