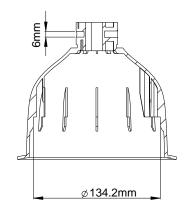

Im Nassen 7-9 | D-53578 Windhagen | Tel. +49 (0)2645 137-0 | Fax-999 E-mail:info@geutebrueck.comWeb:www.geutebrueck.com

| Product           |
|-------------------|
| G-Cam/EBDA-003    |
| Order No. 5.04738 |

| Description      | Processed by | Date   |
|------------------|--------------|--------|
| Mounting adapter | P. Lenzgen   | 12.05. |
|                  |              |        |

Passing on and duplication of this document, utilization and communication of its contents are not permitted, unless conceded. Violation obliges to compensation. All rights reserved.