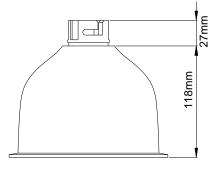

Im Nassen 7-9 | D-53578 Windhagen | Tel. +49 (0)2645 137-0 | Fax-999 E-mail:info@geutebrueck.comWeb:www.geutebrueck.com

| Product           |
|-------------------|
| G-Cam/EBDA-003    |
| Order No. 5.04738 |

| Description      | Processed by | Date   |
|------------------|--------------|--------|
| Mounting adapter | P. Lenzgen   | 12.05. |
|                  |              |        |

Passing on and duplication of this document, utilization and communication of its contents are not permitted, unless conceded. Violation obliges to compensation. All rights reserved.