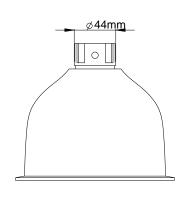

Im Nassen 7-9 | D-53578 Windhagen | Tel. +49 (0)2645 137-0 | Fax-999 E-mail:info@geutebrueck.comWeb:www.geutebrueck.com

| Product           |
|-------------------|
| G-Cam/EBDA-003    |
| Order No. 5.04738 |

| Description      | Processed by | Date   |
|------------------|--------------|--------|
| Mounting adapter | P. Lenzgen   | 12.05. |
|                  |              |        |

Passing on and duplication of this document, utilization and communication of its contents are not permitted, unless conceded. Violation obliges to compensation. All rights reserved.