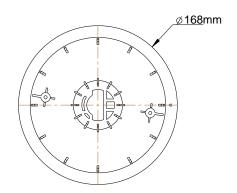

## G-Cam/EBDA-003

|                              | 176      |     |              |           |
|------------------------------|----------|-----|--------------|-----------|
| $(\neg \vdash \vdash \vdash$ | $\cdots$ | KK  |              | ( K       |
| ULU                          | ノIL      | ווט | $\mathbf{U}$ | $\sim$ 11 |

Im Nassen 7-9 | D-53578 Windhagen | Tel. +49 (0)2645 137-0 | Fax-999 E-mail:info@geutebrueck.comWeb:www.geutebrueck.com

| Product           |
|-------------------|
| G-Cam/EBDA-003    |
| Order No. 5.04738 |

| Description      | Processed by | Date   |
|------------------|--------------|--------|
| Mounting adapter | P. Lenzgen   | 12.05. |
|                  |              |        |

Passing on and duplication of this document, utilization and communication of its contents are not permitted, unless conceded. Violation obliges to compensation. All rights reserved.