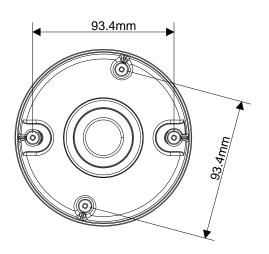

| Product           |
|-------------------|
| G-Cam/EBDA-002    |
| Order No. 5 04741 |

| Description      |  |  |
|------------------|--|--|
| Mounting adapter |  |  |

| Processed by | Date       |
|--------------|------------|
| P. Lenzgen   | 12.05.2016 |
|              |            |