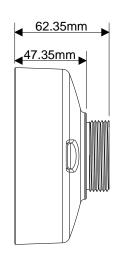

| Product           |
|-------------------|
| G-Cam/EBDA-002    |
| Order No. 5 04741 |

| Description      |  |  |
|------------------|--|--|
| Mounting adapter |  |  |

| Processed by | Date       |
|--------------|------------|
| P. Lenzgen   | 12.05.2016 |
|              |            |